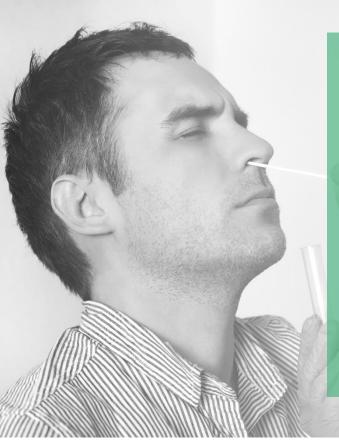

**BIOSYNEX COVID-19 Ag BSS** VIROLOGY

A rapid test for the qualitative detection of COVID-19 antigen in nasal swab

**BIO**SÝNEX

Easy to use Using nasopharyngeal swab in only a few steps

Rapid detection of COVID 19 antigens **Results in 15 minutes** 

The BIOSYNEX COVID-19 Ag BSS is a rapid chromatographic immunoassay for the qualitative detection of COVID-19 antigen, in only 15 minutes, using a nasopharyngeal swab.