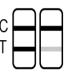

also known as 2019-nCoV.

In order to facilitate patient management and to identify infected individuals, especially those at risk of complications, it is essential to be able to rapidly detect the presence of CoV-2-SARS.

The BIOSYNEX COVID-19 Ag BSS is a rapid chromatographic immunoassay for the qualitative detection of COVID-19 antigen, in only 15 minutes, using a nasopharyngeal swab.

### PROCEDURE



Do a nasal

cavity swab.



Add 10 drops (0,3mL) of buffer.



Insert the swab into the tube. See procedure cf. Instruction for use.



Screw on the cap of the tube and place **4 drops** of the solution in well S.



COVID-19

С

т

Read the result at **15 minutes**. Do not read after 20 minutes.

Watch the video illustrating the sampling here: http://youtu.be/DVJNWefmHjE

#### RESULTS



POSITIVE

# NEGATIVE

С

INVALID

#### **PERFORMANCE\***

- Sensitivity: >95%
- Specificity: 100%

\*Compared to a PCR test. Read the instruction for use for more information.



BIOSYNEX SA 22 Boulevard Sébastien Brant 67400 ILLKIRCH-GRAFFENSTADEN - France Tel. : +33 3 88 78 78 87 Fax. : +33 3 88 78 76 78 client.pro@biosynex.com www.biosynex.com

## **KIT CONTENTS**

BIOSYNEX COVID-19 BSS Ref. SW40006

#### Contains:

- 25 test cassettes
- 25 buffer vials
- 25 nasal swabs
- Instuctions for use



*In vitro* diagnostic medical devices. Read the instructions for use carefully.