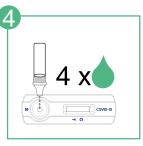

### PROCEDURE

Do a nasal

cavity swab.

Add 10 drops (0,3mL) of buffer.

Insert the swab into the tube. See procedure cf. Instruction for use.

Screw on the cap of the tube and place **4 drops** of the solution in well S.