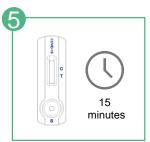

COVID-19

С

т

Read the result at **15 minutes**. Do not read after 20 minutes.

Watch the video illustrating the sampling here: http://youtu.be/DVJNWefmHjE