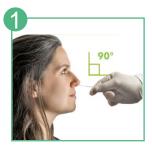

### PROCEDURE

Do a nasal

cavity swab.

Add 10 drops (0,3mL) of buffer.

Insert the swab into the tube. See procedure cf. Instruction for use.

Screw on the cap of the tube and place **4 drops** of the solution in well S.