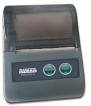

#### **INSTRUMENTS AND ACCESSORIES**

| MINI-CUBE                       |
|---------------------------------|
| TEST DEVICE NEXT 500            |
| TEST DEVICE NEXT 1K             |
| esr control cuBE                |
| ESR CONTROL CUBE                |
| BLUETOOTH MINI-CUBE PRINTER     |
| external bar-code reader        |
| mini-cube thermal paper         |
| mini-cube usb to serial adapter |
|                                 |