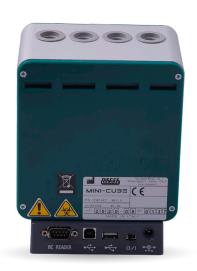

Central unit ARM Cortex-M4 180MHz Microprocessor Display 480x272 TFT 16.7 Milion colors + Resistive Touch Panel

Cuvette-holder With 4 numbered recesses for the relative cuvettes

Optical uniT 4 pairs of opto-electronic elements in solid state (photodiode + phototransistor)

Interfaces Bluetooth 4.0 for external Printer or Mobile Device Connection (dedicated APP required) USB Host for Memory Storage devices USB Device for Service purpose RS232 for external Barcode Reader