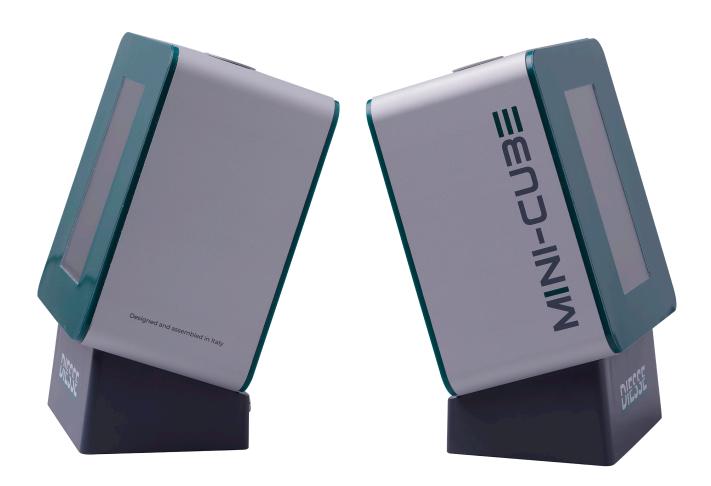

#### **TECHNICAL CHARACTERISTICS**

Power supply 9Vdc@2A

Dimensions 135 x 191 x125 mm ( w x h x d )

Weight 1.5 Kg

Ambient temperature Operational from +5°C to +40°C

Storage from + 5°C to + 45°C

Relative humidity tolerance from 20 to 80% without condensation