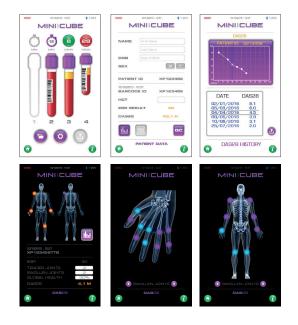

## **User friendly**

Continuous loading of samples, results in only 20 minutes Touch screen interface, USB port and Bluetooth connection to Printer Monodirectional and Bidirectional connection to LIS Internal QC monitoring through Levey-Jennings plots and Westgard rules Facultative correction of the ESR value for samples with Hematocrit < 40%

#### **DAS 28**

Calculation of the Disease Activity Score 28 (DAS 28) for the monitoring of Rheumatoid Arthritis patients available in the resident software and in a dedicated App for tablet, PC and Smartphone with synchronization of the Database